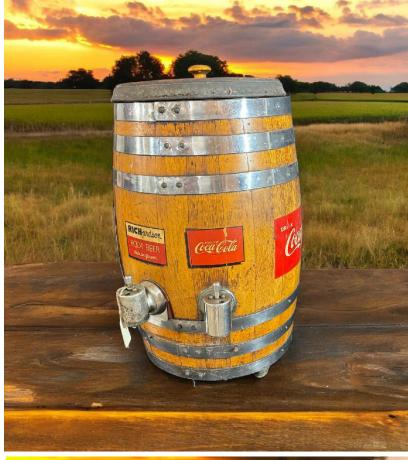

## PREVIEW: THURSDAY, MAY 23, 2024, 2:00-3:00 PM PICKUP: TUESDAY, MAY 28, 2024, 11:00 AM-2:00 PM

Let's be Friends Sign; Coca-Cola Coolers; Hires/Coca-Cola Rootbeer Dispenser; German Coca-Cola Button; Coca-Cola Double Sided Slow School Zone Sign w/ Heavy Cast Base; Coca-Cola Side Panel; Revell Snap-On Doug Herbert Top Fuel Dragster Model; Sunshine Biscuits Tin; Chesterfield Cigarette Flange Sign; Sohio Double Sided Sign; Rich Toys Milk Wagon; Sealtest Ice Cream Sign; School Bus Toys; Coca-Cola O Gauge & HO Gauge Train Set; Lionel O27 Gauge Coca-Cola Train Set; 10k Coca-Cola Pins; Meyers Lake Memorabilia; Stop & School Signs; Team Truck Radio Controlled Trucks; Porcelain Coca-Cola Signs; Coca-Cola Thermometers; Coca-Cola Bottle Carriers & Bottles; Coca-Cola Crates; Coca-Cola Buttons; Marxs & Buddy L Trucks; Coca-Cola Pocket Knives; Lighted WFAH Radio Sign; Dinky & Tootsie Toys; Advertising Mirrors; Coca-Cola Trays; Model Dopke Fire Truck; Petroleum Pipeline Signs; Cast Iron Bear Stamped Louisville Jan. 1949; Frozen Powerhouse Candy Bars Salesman Sample; Champion Spark Plugs Cast Iron Sign Stamped Ohio 1910; Coca-Cola Commemorative Plaque.